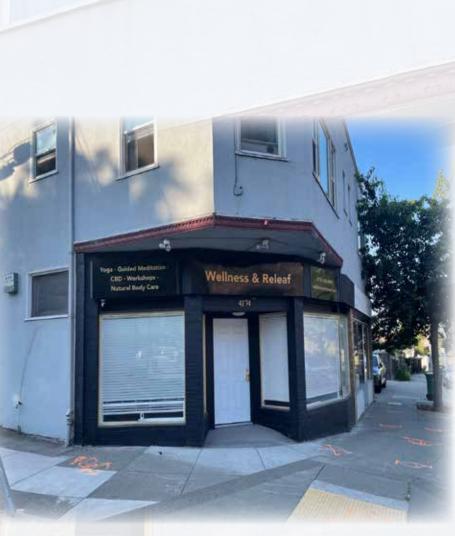

# FOR LEASE Redwood Heights - Storefront Retail | Office Space

4174 35th Avenue - Oakland, CA

## **Highlights:**

- 840 SF
- Available immediately
- Excellent location for a neighborhood retail tenant or office use
- High visibility corner location with ample free parking in residential neighborhood
- Built-out office space with private bathroom with shower
- On transit bus route close to Highway 13 and I-580
- Showings by appointment only