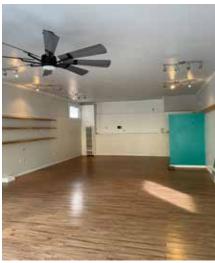

## **Highlights:**

- 840 SF
- Available immediately
- Excellent location for a neighborhood retail tenant or office use
- High visibility corner location with ample free parking in residential neighborhood
- Built-out office space with private bathroom with shower
- On transit bus route close to Highway 13 and I-580
- Showings by appointment only