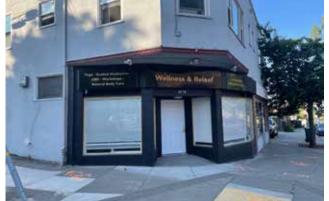

# FOR LEASE Redwood Heights - Storefront Retail | Office Space

4174 35th Avenue - Oakland, CA

## **Highlights:**

- 840 SF
- Available immediately
- Excellent location for a neighborhood retail tenant or office use
- High visibility corner location with ample free parking in residential neighborhood
- Built-out office space with private bathroom with shower
- On transit bus route close to Highway 13 and I-580
- Showings by appointment only